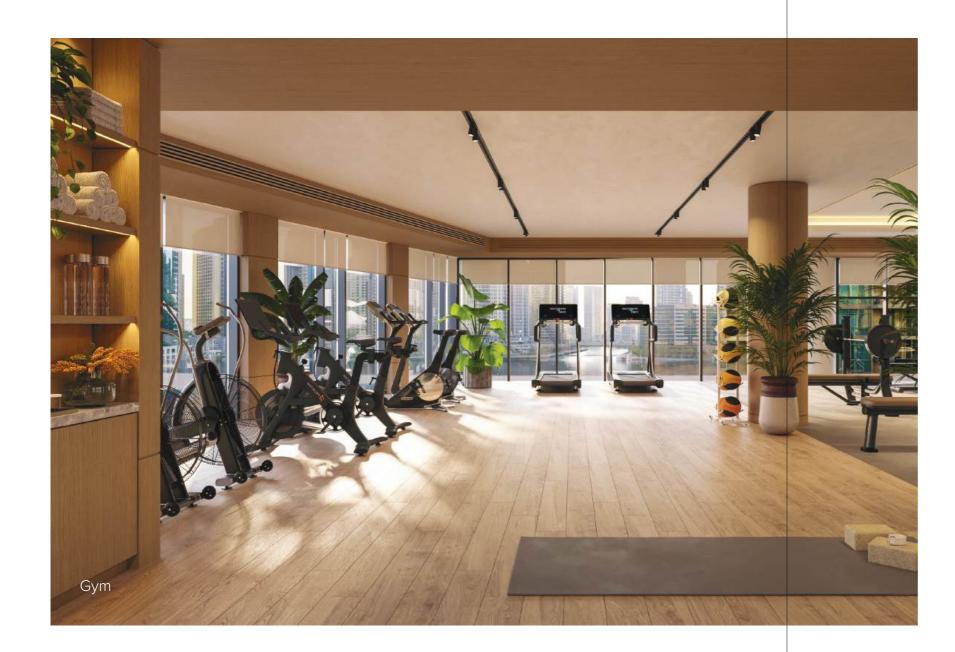

#### The Wellness *Haven*

A state-of-the-art fitness studio with Technogym equipment invites residents to embrace health and well-being while working out overlooking the Marina. A dedicated wellness area features a serene yoga studio, along with a spa offering steam, sauna, and a cold plunge for ultimate recovery and relaxation.