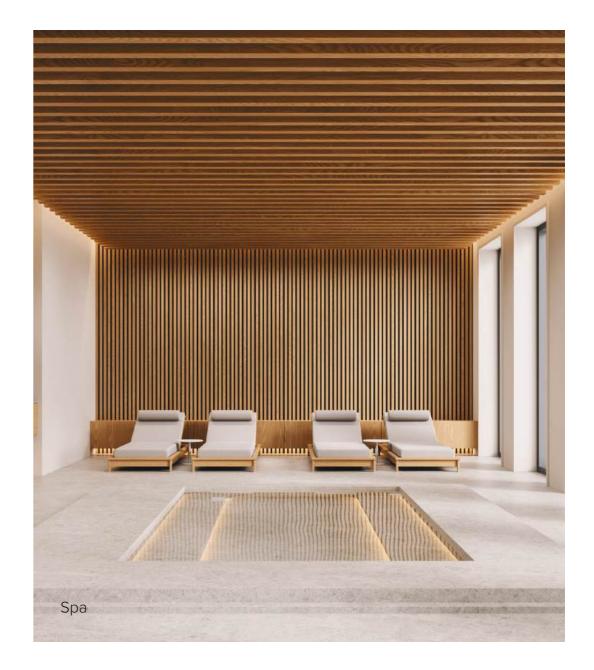

For work-life balance, a sophisticated co-working lounge and an exclusive boardroom provide a refined setting for productivity and discretion.

Beyond the interiors, a beach club-inspired pool deck with sun-kissed terraces and tranquil waters offers a perfect retreat. The wellness experience is further enriched with a serene yoga studio, a residents' spa, steam room, sauna, and cold plunge, ensuring complete relaxation and recovery.

#### The Wellness *Haven*

A state-of-the-art fitness studio with Technogym equipment invites residents to embrace health and well-being while working out overlooking the Marina. A dedicated wellness area features a serene yoga studio, along with a spa offering steam, sauna, and a cold plunge for ultimate recovery and relaxation.